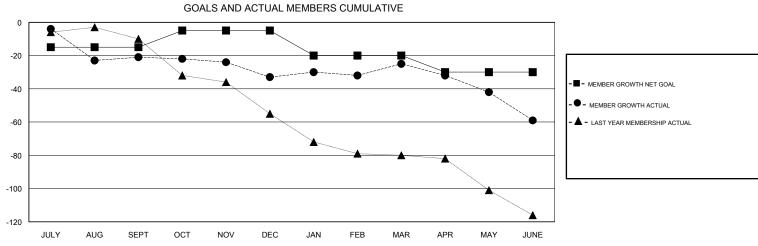

## District 9 MC

Results as of: 06/30/2019

| DROPPED CLUBS: 2  DROPPED MEMBERS |     | 25 CLUBS OF 45 ADDED 1 OR MORE<br>NEW MEMBERS | GENDER DISTRIBUTION  MALE 751 (76.87%)  FEMALE 226 (23.13%)  Women Percentage Fiscal Year Goal: 23% |     |
|-----------------------------------|-----|-----------------------------------------------|-----------------------------------------------------------------------------------------------------|-----|
| DECEASED                          | 18  | CLICK HERE FOR CUMULATIVE  MEMBERSHIP DATA    | TOTAL FAMILY UNIT MEMBERS                                                                           | 225 |
| CLUB CANCELLED                    | 15  |                                               | FAMILY MEMBERS PAYING HALF                                                                          | 115 |
| OTHER                             | 98  |                                               | DUES                                                                                                |     |
| TOTAL                             | 131 |                                               |                                                                                                     |     |