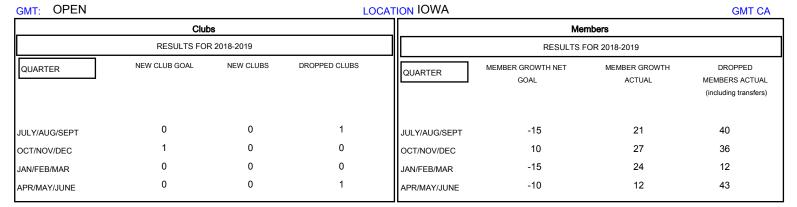

## District 9 MC

Results as of: 06/30/2019

| DROPPED CLUBS: 2  DROPPED MEMBERS |     | 25 CLUBS OF 45 ADDED 1 OR MORE<br>NEW MEMBERS | GENDER DISTRIBUTION  MALE 751 (76.87%)  FEMALE 226 (23.13%)  Women Percentage Fiscal Year Goal: 23% |     |
|-----------------------------------|-----|-----------------------------------------------|-----------------------------------------------------------------------------------------------------|-----|
| DECEASED                          | 18  | CLICK HERE FOR CUMULATIVE  MEMBERSHIP DATA    | TOTAL FAMILY UNIT MEMBERS                                                                           | 225 |
| CLUB CANCELLED                    | 15  |                                               | FAMILY MEMBERS PAYING HALF                                                                          | 115 |
| OTHER                             | 98  |                                               | DUES                                                                                                |     |
| TOTAL                             | 131 |                                               |                                                                                                     |     |